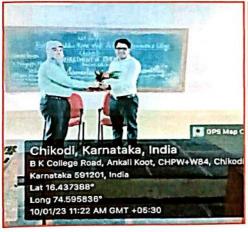

### **DEPARTMENT OF CHEMISTRY**

| Title of the Program | Special guest lecture on "FUNDAMENTALS OF ANALYTICAL CHEMISTRY" for B. Sc. first semester students as a part of MoU.                                                                                                                                                                              |  |  |  |  |
|----------------------|---------------------------------------------------------------------------------------------------------------------------------------------------------------------------------------------------------------------------------------------------------------------------------------------------|--|--|--|--|
| Date and Time        | 10 <sup>th</sup> January 2023 10:00 to 12:00 PM                                                                                                                                                                                                                                                   |  |  |  |  |
| Place                | Lecture Hall No. 08, B. K. College, Chikodi                                                                                                                                                                                                                                                       |  |  |  |  |
|                      | Dr. Nagappa Teradal,                                                                                                                                                                                                                                                                              |  |  |  |  |
|                      | Assistance Professor,                                                                                                                                                                                                                                                                             |  |  |  |  |
| Resource Person      | Department of Chemistry                                                                                                                                                                                                                                                                           |  |  |  |  |
|                      | J.S.S College, Gokak                                                                                                                                                                                                                                                                              |  |  |  |  |
| No of Beneficiaries  | 37                                                                                                                                                                                                                                                                                                |  |  |  |  |
| Objectives           | To give the in-depth knowledge about Analytical Chemistry from the expert in the field.                                                                                                                                                                                                           |  |  |  |  |
|                      | To motivate the students for deeper understanding of concepts.                                                                                                                                                                                                                                    |  |  |  |  |
|                      | The program began with welcome speech by Shri S. S. Patil. Dr. S. M. Patil introduced the resource person. Followed by presentation of Resource Person.  The speaker has thoroughly narrated about all the basic concepts of Analytical Chemistry. The speaker has urged for the students to join |  |  |  |  |
|                      | research in analytical chemistry.                                                                                                                                                                                                                                                                 |  |  |  |  |
|                      | Lecture was helpful for the students to:                                                                                                                                                                                                                                                          |  |  |  |  |
| Summary of the       | Understand the classification of analytical techniques.                                                                                                                                                                                                                                           |  |  |  |  |
| Proceedings          | To know the choice of an analytical method.                                                                                                                                                                                                                                                       |  |  |  |  |
|                      | To understand the Errors and Statistical treatments in                                                                                                                                                                                                                                            |  |  |  |  |
|                      | Analytical chemistry.                                                                                                                                                                                                                                                                             |  |  |  |  |
|                      | The program concluded with vote of thanks by Shri Suresh S. Kumbar.                                                                                                                                                                                                                               |  |  |  |  |

Prof. S. S. Patil, Welcoming the Resource Person

Head of Department

Dr. N. L. Teradal, Resource Person delivering the invited talk

Resource Person

Principal PRINCIPAL

KLES'S Basavaprabhu Kore Fute, Science and Commerce College CHIKODI - 591 201